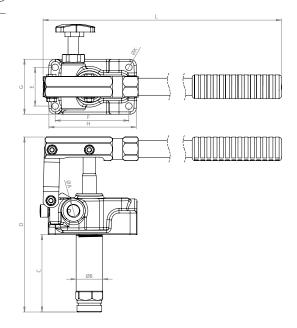

## TECHNICAL DRAWING

| SIZE | DESCRIPTION  | PORTA |   | DIAME | ETER  | LENGTH |     |      |   |    |      |   |     |      |            | WEİGHT       |      | PRESSURE |     |      |
|------|--------------|-------|---|-------|-------|--------|-----|------|---|----|------|---|-----|------|------------|--------------|------|----------|-----|------|
|      |              |       |   | mm    | inch  |        | mm  | inch |   | mm | inch |   | mm  | inch | ØK<br>(mm) | Flow<br>(cc) | kg   | lbs      | MPa | Psi  |
| 25   | OHP-25-1A-1W | G3/8  | В | 36    | 1,41  | С      | 105 | 4,13 | Е | 50 | 1,96 | G | 71  | 2,79 | 8,5        | 25           | 2950 | 6490     | 35  | 5075 |
|      |              |       | L | 560   | 22,04 | D      | 230 | 9,05 | F | 95 | 3,74 | Н | 115 | 4,52 |            |              |      |          |     |      |