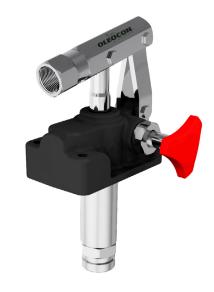

## **MAIN APPLICATIONS**

S CHEMICAL INDUSTRY

- Please be void of abnormal operating conditions. (For e.g., oscillations, impulse pressures, water hammering, cavitation, and proportions of solid materials and abrasives.)
- · Please do not touch the valves at working temperature s lower than -20°C or higher than +50°C
- $\cdot \ \mathsf{Please} \ \mathsf{ensure} \ \mathsf{the} \ \mathsf{cleanliness} \ \mathsf{of} \ \mathsf{all} \ \mathsf{connection} \ \mathsf{surfaces} \ \mathsf{to} \ \mathsf{avoid} \ \mathsf{dirt} \ \mathsf{or} \ \mathsf{dust} \ \mathsf{accumulation} \ \mathsf{in} \ \mathsf{the} \ \mathsf{circuit}.$
- · Please ensure the alignment and full connection of the assembly parts.
- · Please do not use over the maximum working pressures.
- · Please ensure that the OLEOCON product series you have chosen is compatible with the temperature , material, and pressure requirements of your system.
- · Please contact with OI FOCON technical support for any further question
- $\cdot$  Single acting hand pumps suitable to operate single acting applications. They can be fitted also into tank and are equipped with tapered lowering valve and with built-in adjustable relief valve.
- These hand pumps can have 2 different sizes to perform various applications and to achieve smoother loads on the lever.
- · They are available with nodular cast-iron body zinc plating+sealed and nickel- plated spool.
- · Simple to use