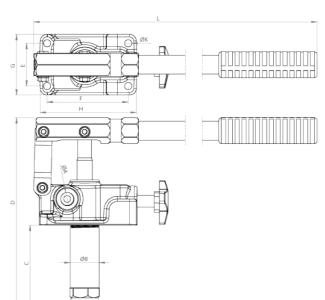

## TECHNICAL DRAWING

| SIZE | DESCRIPTION  | PORTA |   | DIAME | eter  | LENGTH |     |      |   |    |      |   |     |      |            |              | WEİGHT |      | PRESSURE |      |
|------|--------------|-------|---|-------|-------|--------|-----|------|---|----|------|---|-----|------|------------|--------------|--------|------|----------|------|
|      |              |       |   |       | inch  |        | mm  | inch |   | mm | inch |   |     | inch | ØK<br>(mm) | Flow<br>(cc) | kg     | lbs  | MPa      | Psi  |
| 25   | OHP-25-2A-1W | G3/8  | В | 36    | 1,41  | С      | 105 | 4,13 | E | 50 | 1,96 | G | 71  | 2,79 | 8,5        | 25           | 2950   | 6490 | 31       | 4496 |
|      |              |       | L | 560   | 22,04 | D      | 230 | 9,05 | F | 95 | 3,74 | Н | 115 | 4,52 |            |              |        |      |          |      |
| 45   | OHP-45-2A-1W | G3/8  | В | 40    | 1,57  | С      | 115 | 4,52 | Е | 50 | 1,96 | G | 71  | 2,79 | 8,5        | 45           | 3000   | 6600 | 15       | 2175 |
|      |              |       | L | 560   | 22,04 | D      | 230 | 9,05 | F | 95 | 3,74 | Н | 115 | 4,52 |            |              |        |      |          |      |