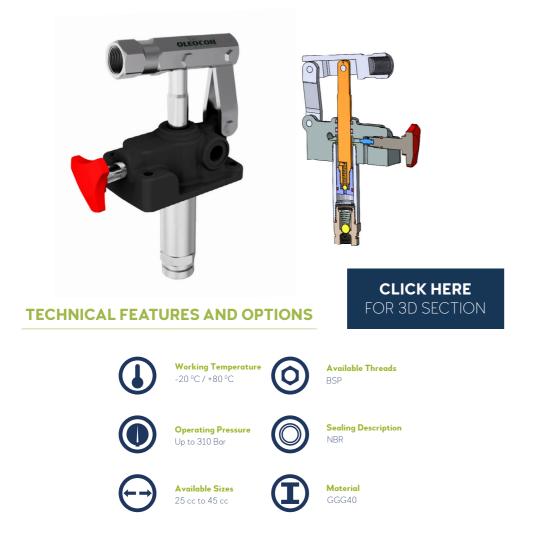

## MAIN APPLICATIONS

WARNING

 $\cdot$  OLEOCON Double Action One Way Hand Pumps are suitable for single acting cylinders.

• They have 2 sizes (25 cc and 45 cc) and 2 handle options, in order to provide precise control over various loads and systems.

• The body is made of cast-iron and the spool is nickel- plated.

· Easy-to-use.

Please do not expose to abnormal operating conditions. (E.g. oscillations, impulse pressures, water hammering, cavitation, and proportions of solid materials and abrasives)
Please do not touch the product, when the working temperature is lower than -20°C or higher than +50°C.