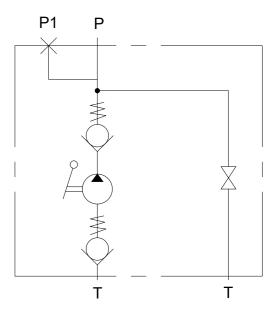

## MAIN APPLICATIONS

WARNING

 $\cdot$  OLEOCON Double Action One Way Hand Pumps are suitable for single acting cylinders.

• They have 2 sizes (25 cc and 45 cc) and 2 handle options, in order to provide precise control over various loads and systems.