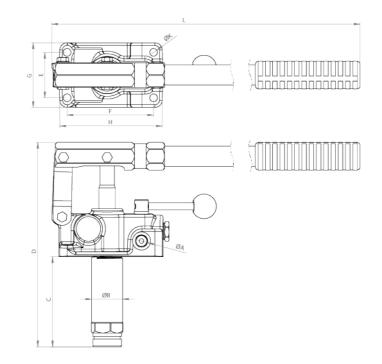

### TECHNICAL DRAWING

| SIZE | DESCRIPTION  | PORTA |   | DIAMETER |       | LENGTH |     |      |   |    |      |   |     |      |            | WEİGHT       |      | PRESSURE |     |      |
|------|--------------|-------|---|----------|-------|--------|-----|------|---|----|------|---|-----|------|------------|--------------|------|----------|-----|------|
|      |              |       |   |          | inch  |        | mm  | inch |   | mm | inch |   | mm  | inch | ØK<br>(mm) | Flow<br>(cc) | kg   | lbs      | MPa | Psi  |
| 25   | OHP-25-2A-2W | G1/4  | В | 36       | 1,41  | С      | 105 | 4,13 | Ε | 50 | 1,96 | G | 71  | 2,79 | 8,5        | 25           | 2950 | 6490     | 31  | 4496 |
|      |              |       | L | 560      | 22,04 | D      | 230 | 9,05 | F | 95 | 3,74 | Н | 115 | 4,52 |            |              |      |          |     |      |
| 45   | OHP-45-2A-2W | G1/4  | В | 40       | 1,57  | С      | 115 | 4,52 | Ε | 50 | 1,96 | G | 71  | 2,79 | 8,5        | 45           | 3000 | 6600     | 15  | 2175 |
|      |              |       | L | 560      | 22,04 | D      | 230 | 9,05 | F | 95 | 3,74 | Н | 115 | 4,52 |            |              |      |          |     |      |