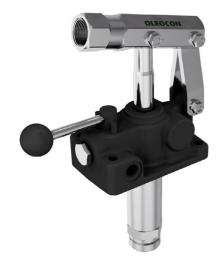

## **DOUBLE ACTION TWO WAY HAND PUMP**

**CLICK HERE** FOR 3D SECTION

#### **MAIN APPLICATIONS**

CHEMICAL

- · OLEOCON Double Action Two Way Hand Pumps are suitable for double acting cylinders.
  · They have 2 sizes (25 cc and 45 cc) and 2 handle options, in order to provide precise control over various loads and systems.
- The body is made of cast-iron and the spool is nickel- plated.
- · Easy-to-use.